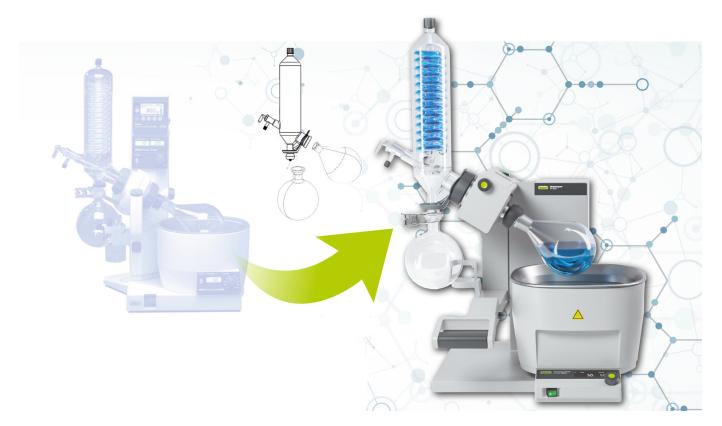

## It Is the Perfect Time to Upgrade Your Current Rotavapor® to an R-300!

Your Rotavapor® is still working and you don't want to waste it? Don't worry, you can recycle your current glassware, pump and vacuum controller!